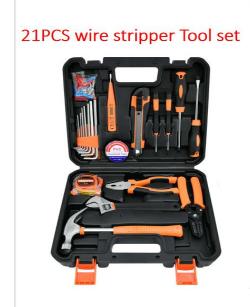

## 21Pieces household tool set

| Model NO.:      | ZJG-21P                    |                       |
|-----------------|----------------------------|-----------------------|
| Tool Name:      | 1PC insulated tape         | 8PC hex key wrenches  |
|                 | 1PC voltage tester pen     | 1PC wire-cutter       |
|                 | 2PC screwdrivers           | 1PC claw hammer       |
|                 | 1PC measuring tape         | 1PC adjustable wrench |
|                 | 1PC utility knife          | 1PC wire stripper     |
|                 | 2PC precision screwdrivers | 1PC storage box       |
|                 | 1PC Screw package          |                       |
| Box material:   | PE ROHS                    |                       |
| Tool material:  | steel #45                  |                       |
| Product weight: | 2KG                        |                       |
| product size:   | 31.5x22.3x7CM              |                       |
| QTY:            | 14PC                       |                       |
| GW/NW:          | 30/28KG                    |                       |
| MEAS:           | 48x32x51.5CM               |                       |