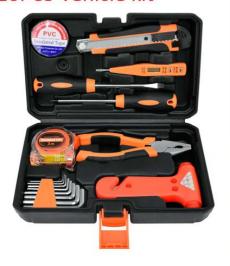

## 16Pieces household tools set

# 16PCS Vehicle kit

| Model NO.:         | ZJG-16                     |
|--------------------|----------------------------|
| Tool name:         | 1PC insulated tape         |
|                    | 1PC digital display pencil |
|                    | 2PC screwdriver            |
|                    | 1PC wire cutter            |
|                    | 1PC utility knife          |
|                    | 1PC safety hammer          |
|                    | 1PC Steel measuring tape   |
|                    | 8PC HEX SOCKET             |
|                    | 1PC BOX                    |
| Box material:      | PE ROHS                    |
| Tool material:     | #45 steel                  |
| Product<br>weight: | 1.2KG                      |
| product size:      | 25x16x7CM                  |
| QTY:               | 25PC                       |
| GW/NW:             | 32/30KG                    |
| MEAS:              | 53x46x35CM                 |
|                    |                            |