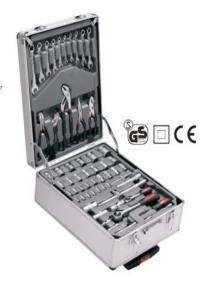

#### ART.-NR.:186

#### INHALT:214-teilig

1-Universalmesser I-Klauenhammer I-MaBband5m 1-12\* Wasserwaage

60-Kleineisensortiment 2-Kunststoff Kabelschellen I-ANTI-ALIP Teleskop-Magnetheber 1-Isolierband I-Heissklebepistole I-Spitzzange I-Seitenschneider 1-Komblzange I-Wasserpumpenzange 240mm I-Griplzange I-Krimpzange 7-ANTI-SLIP Schlitzschrau bendreher 3\*75mm,3\*100,4\*100mm,5\*75mm,6\*38mm,

6\*100mm,6\*125mm

7-ANTI-SLIP Kreuzschlitzschrau bend reher

3\*75mm,3\*1 00mm,4\*1 00mm,5\*75mm,6\*1 00mm,8\*1 50mm,6\*38mm,6-Praezisionsschraubendreher I-Y Bit I-Bit Adapter 24-Bits

1-Schraubdendrehergriff I-Umschaltknarre I-Elek.Tester 100V-250V

1-Pollgabelschiussel 1 0-Gabel-Ringschlussel 6,7,8,9,1 0,11 ,1 2,1 3,14,15mm

- 1-T-Gleitgriff CV I/4\* 11-Steckchlusseleinsatze I/4\*mit Flankensystem 4mm,4.5mm,5mm,5.5mm,6mm,7mm,9mm, 10mm,11mm,12mm,13mm
- 17-Steckchlusseleinsatze I/2\*mit Flankensystem IOmm,IImm,12mm,13mm,14mm,15mm,

16mm,17mm,18mm,19mm,20mm,21mm,22mm,23mm,24mm,27mm,30mm 4-Verlangerung I-Flexible Verlangerung 2-2undkerzeneinsatze CV I/2",16+21mm 2-Kardangelenk I-Aufsatzfur T-Griff/Knebel 9-Innensechskantschlussel

毛重/净重/GW/NW 15/14kg 装箱数/PCS/NW

包装尺寸/Measurement 52.5X22.5X38cm