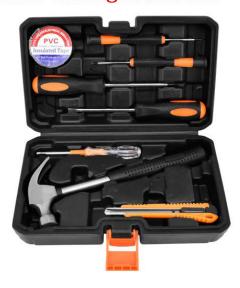

#### 8 Pieces household tools set

# 8PCS Knife gift tool set

| Model NO.:      | zjg-8p                                        |
|-----------------|-----------------------------------------------|
| Tool Name:      | 1PC insulated tape                            |
|                 | 1PC dual purpose electroprobe                 |
|                 | 2PC screwdriver                               |
|                 | 2PC Computer group                            |
|                 | 1PC utility knife                             |
|                 | 1PC claw hammer                               |
|                 | 1PC box                                       |
| Box material:   | PE ROHS                                       |
| tool material:  | #45 steel,some tools Imitation of the forging |
| product weight: | 0.9KG                                         |
| product size:   | 25x16x7CM                                     |
| QTY:            | 25PC                                          |
| GW/NW:          | 24.5/22.5KG                                   |
| MEAS:           | 53x46x35CM                                    |