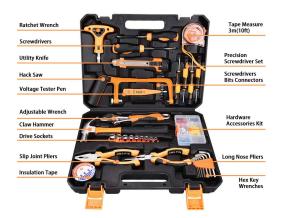

#### **Product description:**

- 1. High Quality: Features high-grade steel alloy, sturdy and durable, chrome plated to resist corrosion, will last a lifetime without rust or abscission.
- 2. Home Household Tool Kits: Out tool sets includes Utility Knife, Tape Measure, Voltage Tester Pen, Pliers, Hammer, contains most useful tools for home household repairing and daily use.
- 3. Ergonomically Designed: All tools are made of soft grip handle, lightweight and comfortable to hold, all the tools meet or exceed the ANSI.
- 4.Multi Function: Perfect for repairmen, construction workers, mechanics to do maintenance, furniture assembling, woodwork at home, garage and workshop.
- 5.Easy to storage: Our general tool sets includes sturdy handy plastic blow molded tool box storage case, with specially designed handle, convenient to carry outside.

# 29PCS Scissor tool set

| Model NO.:      | zjg-29p                           |                       |
|-----------------|-----------------------------------|-----------------------|
| Tool Name:      | 1PC Insulated tape                | 9PC1/4 sockets        |
|                 | 1PC diginal display pencil        | 1PC slip joint pliers |
|                 | 10PC screwdrivers bits connectors | 1PC claw hammer       |
|                 | 1PC tape measure 3m(10ft)         | 1PC monkey wrench     |
|                 | 1PC utility knife                 | 1PC scissor           |
|                 | 2PC precision screwdriver set     | 1PC storage cage      |
|                 | 1PC socket handle                 |                       |
| Box material:   | PE ROHS                           |                       |
| Tool material:  | #45 steel                         |                       |
| Product weight: | 2KG                               |                       |
| product size:   | 31.5x22.3x7CM                     |                       |
| QTY:            | 14PC                              |                       |
| GW/NW:          | 30/28KG                           |                       |
| MEAS:           | 48x32x51.5CM                      |                       |