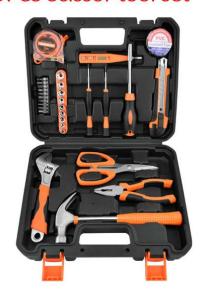

# 29PCS Scissor tool set

| Model NO.:      | zjg-29p                           |                       |
|-----------------|-----------------------------------|-----------------------|
| Tool Name:      | 1PC Insulated tape                | 9PC1/4 sockets        |
|                 | 1PC diginal display pencil        | 1PC slip joint pliers |
|                 | 10PC screwdrivers bits connectors | 1PC claw hammer       |
|                 | 1PC tape measure 3m(10ft)         | 1PC monkey wrench     |
|                 | 1PC utility knife                 | 1PC scissor           |
|                 | 2PC precision screwdriver set     | 1PC storage cage      |
|                 | 1PC socket handle                 |                       |
| Box material:   | PE ROHS                           |                       |
| Tool material:  | #45 steel                         |                       |
| Product weight: | 2KG                               |                       |
| product size:   | 31.5x22.3x7CM                     |                       |
| QTY:            | 14PC                              |                       |
| GW/NW:          | 30/28KG                           |                       |
| MEAS:           | 48x32x51.5CM                      |                       |