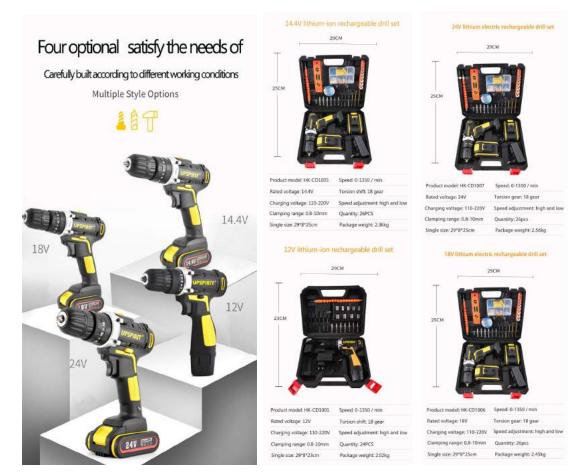

# 1. Lithium impact drill/Cordless Drill

# Product specification:

| item               | value                                                    |
|--------------------|----------------------------------------------------------|
| Grade              | DIY, Industrial                                          |
| Warranty           | 6 months                                                 |
| Certification      | GS                                                       |
| Customized support | OEM, ODM, OBM                                            |
| Place of Origin    | China                                                    |
| Brand Name         | ZHONGJIUGUANG                                            |
| Model Number       | PW-D001                                                  |
| Power Source       | Battery/L                                                |
| Package            | SHRINK WRAP + COLOR PAPER COVER+PAPER CARTON IF REQUIRED |
| Drill Type         | Mini Drill, Cordless Drill                               |
| Voltage            | 110-220v                                                 |
| Dimensions         | 19.5*25.5*8.5cm                                          |
| Weight             | 2.6kg                                                    |
| Speed Type         | Variable Speed                                           |
| Speed              | 0-1350rpm                                                |
| Chuck Size         | 0.8-10mm                                                 |