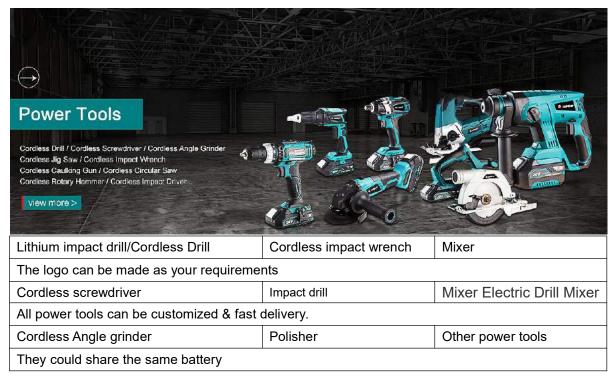

# 1. Lithium impact drill/Cordless Drill

# 2.Cordless screwdriver

| Voltage       | 20V(Li-ion)                   |  |  |
|---------------|-------------------------------|--|--|
| No-load speed | 3                             |  |  |
| Max.torque    | 0-1000RPM/0-1800RPM/0-2700RPM |  |  |
| Ratchet head  | 0-1400BPM/0-2520BPM/0-3780BPM |  |  |
| Specification | 120NM/180NM/300NM             |  |  |
| Weight        | 1/2" square head              |  |  |
| Motor         | 48 brushless motor            |  |  |

### 3.Cordless Angle grinder

#### 4.Cordless wrench

| Product number     | ZJG-PW       | Speculate      | 0~2800/min |
|--------------------|--------------|----------------|------------|
| Rated voltage      | 220V         | Maximum plasma | 420N       |
| Chuck size         | 12.7MM       | Motor type     | Brushless  |
| Package dimensions | 35.5*28*28cm | Set weight     | 4.05KG     |