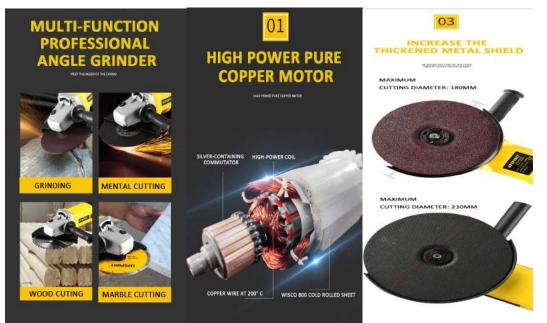

### 3.Cordless Angle grinder

# 180MM

230MM

| ZHONGJIUGUANG-180      |                 | ZHONGJIUGUANG-230      |                       |
|------------------------|-----------------|------------------------|-----------------------|
| Power                  | 1000W           | Power                  | 1000W                 |
| Abrasive disc diameter | 180MM           | Abrasive disc diameter | 180MM                 |
| Switch type            | 6speed          | Switch type            | Constant speed switch |
| Rated voltage          | 220v            | Rated voltage          | 220v                  |
| Frequency              | 50/60hz         | Frequency              | 50/60hz               |
| No-loadspeed           | 3000-10000r/min | No-loadspeed           | 0-7000r/min           |
| The spindle diameter   | 14mm            | The spindle diameter   | 14mm                  |