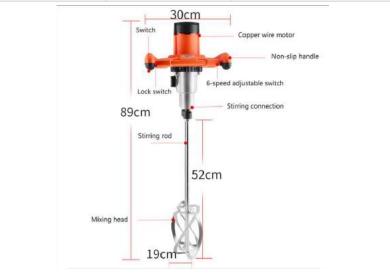

6.Concrete Mixer

ENVIRONMENTAL

ENERGY CONSERVATION CONVENIENT, HIGH QUALITY

| Rated input power | 1600W       | Speed adjustable | 6 speeds   |
|-------------------|-------------|------------------|------------|
| Rated voltage     | 220V        | Size             | 59*32*24.5 |
| No-load speed     | 0-1000r/min | N.W              | 4.8kg      |