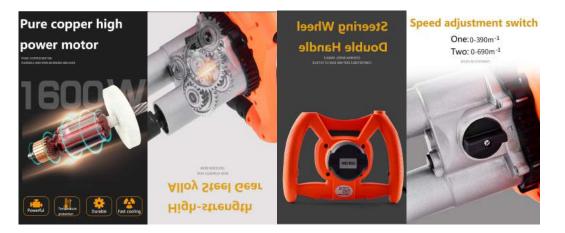

6.Concrete Mixer

ENVIRONMENTAL

ENERGY CONSERVATION CONVENIENT, HIGH QUALITY

| Rated input power | 1600W       | Speed adjustable | 6 speeds   |
|-------------------|-------------|------------------|------------|
| Rated voltage     | 220V        | Size             | 59*32*24.5 |
| No-load speed     | 0-1000r/min | N.W              | 4.8kg      |