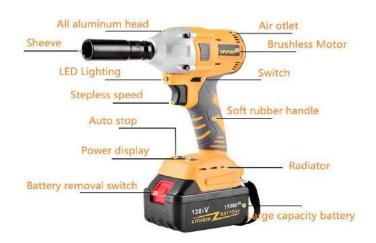

#### 4.Cordless wrench

| Product number     | ZJG-PW       | Speculate      | 0~2800/min |
|--------------------|--------------|----------------|------------|
| Rated voltage      | 220V         | Maximum plasma | 420N       |
| Chuck size         | 12.7MM       | Motor type     | Brushless  |
| Package dimensions | 35.5*28*28cm | Set weight     | 4.05KG     |

| No-load speed | 0-1500RPM/0-1700RPM/0-1900RPM/0-2000RPM/0-2300RPM |
|---------------|---------------------------------------------------|
| Impact rate   | 0-2000BPM/0-2350BPM/0-2640BPM/0-2780BPM/0-3200BPM |
| Max.torque    | 100NM/150NM/200NM/300NM/400NM                     |
| Shaft         | 1/2" square head                                  |
| Motor         | 887                                               |