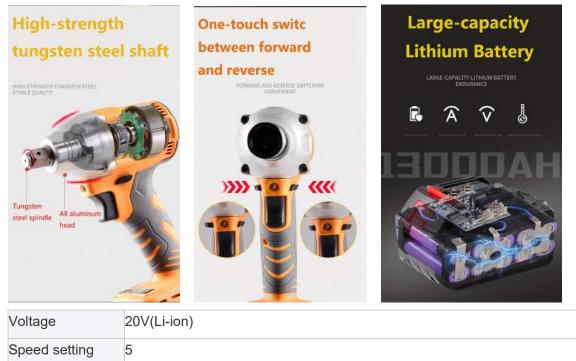

# 2.Cordless screwdriver

| Voltage       | 20V(Li-ion)                   |  |  |
|---------------|-------------------------------|--|--|
| No-load speed | 3                             |  |  |
| Max.torque    | 0-1000RPM/0-1800RPM/0-2700RPM |  |  |
| Ratchet head  | 0-1400BPM/0-2520BPM/0-3780BPM |  |  |
| Specification | 120NM/180NM/300NM             |  |  |
| Weight        | 1/2" square head              |  |  |
| Motor         | 48 brushless motor            |  |  |