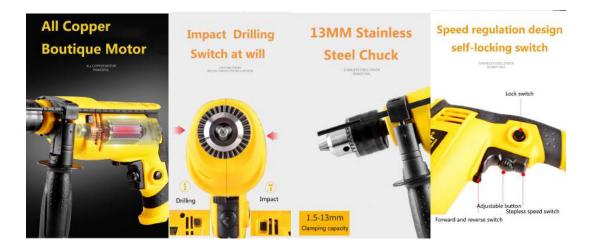

### 5.IMPACT DRILL

| Product number   | HK-D11-13 | Rotating speed  | 0~3000r/min |
|------------------|-----------|-----------------|-------------|
| Rated voltage    | 220V-240V | Rated frequency | 50/60Hz     |
| Chuck size       | 13mm      | rated power     | 750W        |
| Stand-alone size | 31*7*7cm  | Set weight      | 1.66Kg      |