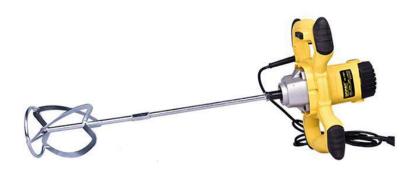

6.Concrete Mixer

ENVIRONMENTAL

ENERGY CONSERVATION CONVENIENT, HIGH QUALITY

| Rated input power | 1600W       | Speed adjustable | 6 speeds   |
|-------------------|-------------|------------------|------------|
| Rated voltage     | 220V        | Size             | 59*32*24.5 |
| No-load speed     | 0-1000r/min | N.W              | 4.8kg      |