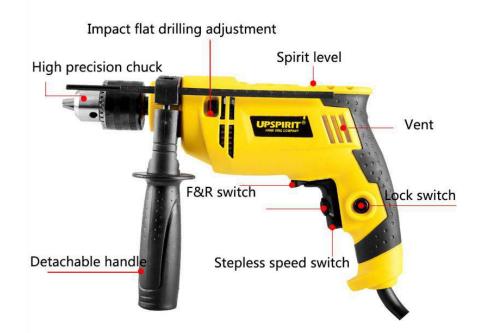

### 5.IMPACT DRILL

| Product number   | HK-D11-13 | Rotating speed  | 0~3000r/min |
|------------------|-----------|-----------------|-------------|
| Rated voltage    | 220V-240V | Rated frequency | 50/60Hz     |
| Chuck size       | 13mm      | rated power     | 750W        |
| Stand-alone size | 31*7*7cm  | Set weight      | 1.66Kg      |