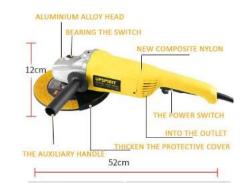

### 3.Cordless Angle grinder

# 180MM

230MM

| ZHONGJIUGUANG-180      |                 | ZHONGJIUGUANG-230      |                       |
|------------------------|-----------------|------------------------|-----------------------|
| Power                  | 1000W           | Power                  | 1000W                 |
| Abrasive disc diameter | 180MM           | Abrasive disc diameter | 180MM                 |
| Switch type            | 6speed          | Switch type            | Constant speed switch |
| Rated voltage          | 220v            | Rated voltage          | 220v                  |
| Frequency              | 50/60hz         | Frequency              | 50/60hz               |
| No-loadspeed           | 3000-10000r/min | No-loadspeed           | 0-7000r/min           |
| The spindle diameter   | 14mm            | The spindle diameter   | 14mm                  |

| Plug | European plug | Plug | European plug |
|------|---------------|------|---------------|
| Size | 44*13*13cm    | Size | 52*17*12cm    |
| N.W  | 3.31Kg        | N.W  | 5.25Kg        |