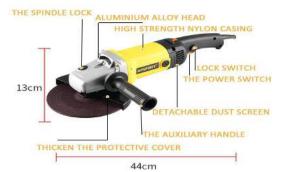

### 3.Cordless Angle grinder

# 180MM

230MM

| ZHONGJIUGUANG-180      |                 | ZHONGJIUGUANG-230      |                       |
|------------------------|-----------------|------------------------|-----------------------|
| Power                  | 1000W           | Power                  | 1000W                 |
| Abrasive disc diameter | 180MM           | Abrasive disc diameter | 180MM                 |
| Switch type            | 6speed          | Switch type            | Constant speed switch |
| Rated voltage          | 220v            | Rated voltage          | 220v                  |
| Frequency              | 50/60hz         | Frequency              | 50/60hz               |
| No-loadspeed           | 3000-10000r/min | No-loadspeed           | 0-7000r/min           |
| The spindle diameter   | 14mm            | The spindle diameter   | 14mm                  |

| Plug | European plug | Plug | European plug |
|------|---------------|------|---------------|
| Size | 44*13*13cm    | Size | 52*17*12cm    |
| N.W  | 3.31Kg        | N.W  | 5.25Kg        |